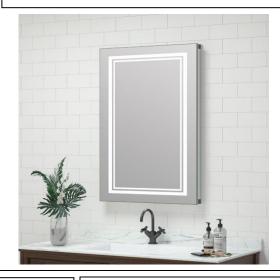

## **LED MEDICINE CABINET**

MODEL#: KAT 1536-1D (1)

# KATERINA COLLECTION

#### **FEATURES:**

- ONE 15X36" FULLY MIRRORED LED DOOR.
- FOUR ADJUSTABLE 3/8" THICK HIGH POLISHED GLASS SHELVES.
- SHELVING WITH LOCKDOWN MECHANISM (NO HOLES IN CABINET).
- 165-DEGREE PROPRIETARY SOFT CLOSE HEAVY DUTY HINGES.
- MUST SPECIFIY LEFT OR RIGHT DOOR HINGING; NON REVERSIBLE DUE TO WIRING.
- BRIGHTNESS: 3300 LUMENS
- HARDWIRE TO WALL SWITCH TO OPERATE.
- HIGH RESOLUTION SILVER PLATE GLASS MIRRORS FRONT, BACK OF DOOR AND BACK WALL.
- FULL GASKET BEHIND DOOR.
- BACK WALL MIRROR FULLY SEALED.
- PACKED IN FOUR WALL (FOLDED DOUBLE WALL) CORRUGATION.